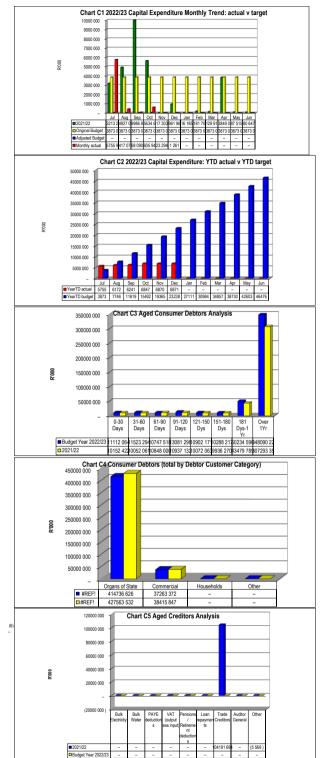

|                 |                  |                |                 |                       |   |
|-----------------------------|------------------|---|----------------|-----------------|------------------|----------------|-----------------|-----------------------|---|
| Bulk Electricity Bulk Water |                  |   | PAYE deduction | VAT (output les | Pensions / Retir | Loan repayment | Trade Creditors | Auditor General Other |   |
| 202                         | 1/22             | - | -              | -               | -                | -              | -               | 104 192               | - |
| Bud                         | dget Year 2022/. | - | -              | -               | -                | -              | -               | -                     | - |